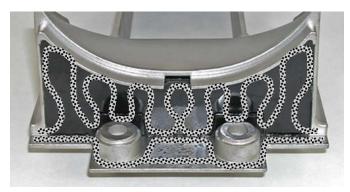

Install the two large, flat pieces of Pump Seal Kit into transom plate.

Insert the two narrow pieces of Pump Seal Kit into rear opening of RIVA SS Intake Grate.

NOTE: Pieces are tapered and radisued to match intake grate.

Insert remaining pieces of Pump Seal Kit into rear opening of RIVA SS Intake Grate.

Test fit intake grate to ensure it seats properly in hull. Variances in materials (hull, transom plate, pump seal kit) may require the Pump Seal Kit be relieved to allow intake grate to be installed properly.