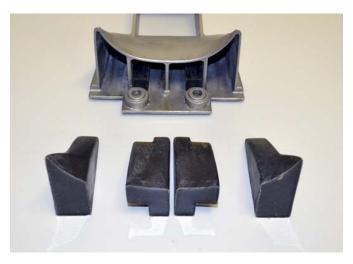

Install the two large, flat pieces of Pump Seal Kit into transom plate.

Insert the two narrow pieces of Pump Seal Kit into rear opening of RIVA SS Intake Grate.

NOTE: Pieces are tapered and radisued to match intake grate.

Insert remaining pieces of Pump Seal Kit into rear opening of RIVA SS Intake Grate.

Test fit intake grate to ensure it seats properly in hull. Variances in materials (hull, transom plate, pump seal kit) may require the Pump Seal Kit be relieved to allow intake grate to be installed properly.