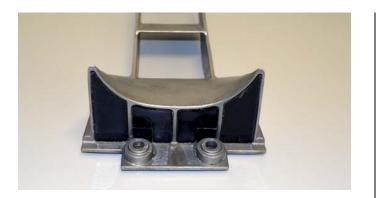

Remove intake grate. Seal transom plate to pump inlet tunnel/hull using 'below waterline' silicone sealant leaving a smooth transition from hull to transom plate.

Apply a generous amount of 'below waterline' silicone sealant to all exposed surfaces of pump seal kit inserts in intake grate.

Apply generous amount to edges/sides of intake grate and front of intake grate.

Install intake grate and secure with stock bolts. **NOTE: Apply blue Loc-tite to bolts. Torque to 29 lbf•in / 40 N•m.** 

Remove excess silicone leaving a smooth transition from hull to intake grate.