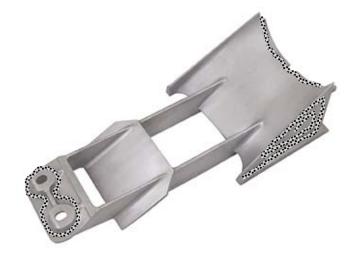

Install the two large, flat pieces of Pump Seal Kit into transom plate.

Insert the two narrow pieces of Pump Seal Kit into rear opening of RIVA SS Intake Grate.

NOTE: Pieces are tapered and radisued to match intake grate.

Insert remaining pieces of Pump Seal Kit into rear opening of RIVA SS Intake Grate.

Test fit intake grate to ensure it seats properly in hull. Variances in materials (hull, transom plate, pump seal kit) may require the Pump Seal Kit be relieved to allow intake grate to be installed properly.