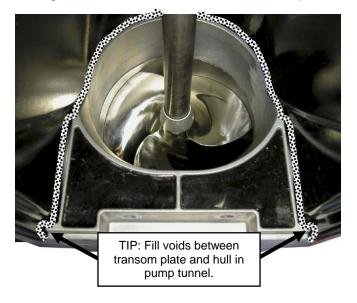

Remove intake grate. Seal transom plate to pump inlet tunnel/hull using 'below waterline' silicone sealant leaving a smooth transition from hull to transom plate.

Apply a generous amount of 'below waterline' silicone sealant to all exposed surfaces of pump seal kit inserts in intake grate.

Apply generous amount to edges/sides of intake grate and front of intake grate.

Install intake grate and secure with stock bolts. **NOTE: Apply blue Loc-tite to bolts. Torque to 29 lbf•in / 40 N•m.** 

Remove excess silicone leaving a smooth transition from hull to intake grate.