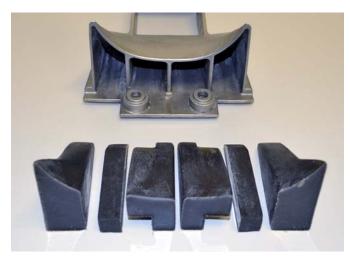

Install the two large, flat pieces of Pump Seal Kit into transom plate.

Insert the two narrow pieces of Pump Seal Kit into rear opening of RIVA SS Intake Grate.

NOTE: Pieces are tapered and radisued to match intake grate.

Insert remaining pieces of Pump Seal Kit into rear opening of RIVA SS Intake Grate.

Test fit intake grate to ensure it seats properly in hull. Variances in materials (hull, transom plate, pump seal kit) may require the Pump Seal Kit be relieved to allow intake grate to be installed properly.