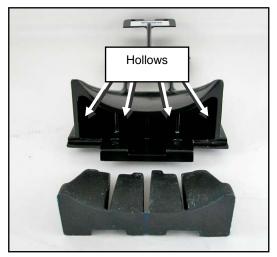

### - INSTALLATION INSTRUCTIONS -

- 1. Remove the four bolts securing stock intake grate. (see illustration #1)
- 2. Remove stock intake grate. Using a non-residual cleaner, thoroughly clean hollows in pump inlet shoe and and hull where they mate together. (see illustration #'s 2)
- 3. Install the four matching Pump Seal Kit pieces into rear hollows of RIVA Top-Loader Intake Grate. (see illustration #3 & 4) **TIP:** Apply a small amount of silicone sealant to Pump Seal Kit pieces to hold in place. It is not necessary to completely cover them with silicone!
- 4. Install the two matching Pump Seal Kit pieces into hollows of pump inlet shoe. (see illustration #5) **TIP:** Apply a small amount of silicone sealant to Pump Seal Kit pieces to hold in place. It is not necessary to completely cover them with silicone!
- 5. Apply a generous amount of silicone over entire area where intake grate mates to hull and pump inlet shoe. (see illustration #6)
- 6. Install intake grate and secure using OE hardware removed in step 1. **NOTE: Apply blue Loc-tite to bolts.** Torque two front M6 bolts to 5.5 ft•lbs (7.6 N•m/0.76 kgf•m). Torque two rear M10 bolts to 29 ft•lbs (40 N•m/4.0 kgf•m).
- 7. Clean excess silicone leaving a smooth transition between intake grate and hull. Allow silicone to cure for at least 24 hours.