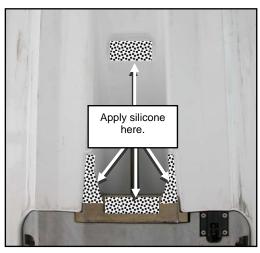

### - INSTALLATION INSTRUCTIONS -

- 1. Remove the four bolts securing stock intake grate. (see illustration #1)
- 2. Remove stock intake grate. Using a non-residual cleaner, thoroughly clean hollows in pump inlet shoe and and hull where they mate together. (see illustration #'s 2)
- 3. Install the four matching Pump Seal Kit pieces into rear hollows of RIVA Top-Loader Intake Grate. (see illustration #3 & 4) **TIP:** Apply a small amount of silicone sealant to Pump Seal Kit pieces to hold in place. It is not necessary to completely cover them with silicone!
- 4. Install the two matching Pump Seal Kit pieces into hollows of pump inlet shoe. (see illustration #5) **TIP:** Apply a small amount of silicone sealant to Pump Seal Kit pieces to hold in place. It is not necessary to completely cover them with silicone!
- 5. Apply a generous amount of silicone over entire area where intake grate mates to hull and pump inlet shoe. (see illustration #6)
- 6. Install intake grate and secure using OE hardware removed in step 1. **NOTE: Apply blue Loc-tite to bolts.** Torque two front M6 bolts to 5.5 ft•lbs (7.6 N•m/0.76 kgf•m). Torque two rear M10 bolts to 29 ft•lbs (40 N•m/4.0 kgf•m).
- 7. Clean excess silicone leaving a smooth transition between intake grate and hull. Allow silicone to cure for at least 24 hours.

# - INSTALLATION IMAGES -

Illustration 1

Illustration 2

Illustration 3

Illustration 4

Illustration 5

Illustration 6