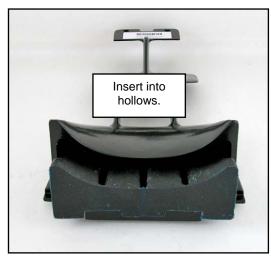

### - INSTALLATION INSTRUCTIONS -

- 1. Remove the four bolts securing stock intake grate. (see illustration #1)
- 2. Remove stock intake grate. Using a non-residual cleaner, thoroughly clean hollows in pump inlet shoe and and hull where they mate together. (see illustration #'s 2)
- 3. Install the four matching Pump Seal Kit pieces into rear hollows of RIVA Top-Loader Intake Grate. (see illustration #3 & 4) **TIP:** Apply a small amount of silicone sealant to Pump Seal Kit pieces to hold in place. It is not necessary to completely cover them with silicone!
- 4. Install the two matching Pump Seal Kit pieces into hollows of pump inlet shoe. (see illustration #5) **TIP:** Apply a small amount of silicone sealant to Pump Seal Kit pieces to hold in place. It is not necessary to completely cover them with silicone!
- 5. Apply a generous amount of silicone over entire area where intake grate mates to hull and pump inlet shoe. (see illustration #6)
- 6. Install intake grate and secure using OE hardware removed in step 1. **NOTE: Apply blue Loc-tite to bolts.** Torque two front M6 bolts to 5.5 ft•lbs (7.6 N•m/0.76 kgf•m). Torque two rear M10 bolts to 29 ft•lbs (40 N•m/4.0 kgf•m).
- 7. Clean excess silicone leaving a smooth transition between intake grate and hull. Allow silicone to cure for at least 24 hours.