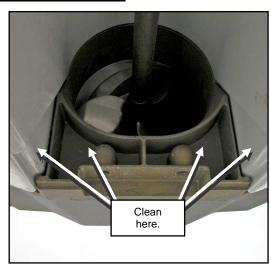

### - INSTALLATION INSTRUCTIONS -

- 1. Remove the four bolts securing stock intake grate. (see illustration #1)
- 2. Remove stock intake grate. Using a non-residual cleaner, thoroughly clean hollows in pump inlet shoe and and hull where they mate together. (see illustration #'s 2)
- 3. Install the four matching Pump Seal Kit pieces into rear hollows of RIVA Top-Loader Intake Grate. (see illustration #3 & 4) **TIP:** Apply a small amount of silicone sealant to Pump Seal Kit pieces to hold in place. It is not necessary to completely cover them with silicone!
- 4. Install the two matching Pump Seal Kit pieces into hollows of pump inlet shoe. (see illustration #5) **TIP:** Apply a small amount of silicone sealant to Pump Seal Kit pieces to hold in place. It is not necessary to completely cover them with silicone!
- 5. Apply a generous amount of silicone over entire area where intake grate mates to hull and pump inlet shoe. (see illustration #6)
- 6. Install intake grate and secure using OE hardware removed in step 1. **NOTE: Apply blue Loc-tite to bolts.** Torque two front M6 bolts to 5.5 ft•lbs (7.6 N•m/0.76 kgf•m). Torque two rear M10 bolts to 29 ft•lbs (40 N•m/4.0 kgf•m).
- 7. Clean excess silicone leaving a smooth transition between intake grate and hull. Allow silicone to cure for at least 24 hours.