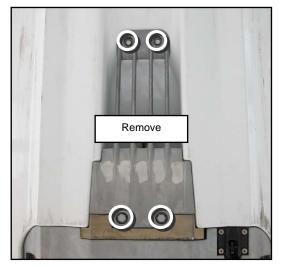

### - INSTALLATION INSTRUCTIONS -

- 1. Remove the four bolts securing stock intake grate. (see illustration #1)
- 2. Remove stock intake grate. Using a non-residual cleaner, thoroughly clean hollows in pump inlet shoe and and hull where they mate together. (see illustration #'s 2)
- 3. Install the four matching Pump Seal Kit pieces into rear hollows of RIVA Top-Loader Intake Grate. (see illustration #3 & 4) **TIP:** Apply a small amount of silicone sealant to Pump Seal Kit pieces to hold in place. It is not necessary to completely cover them with silicone!
- 4. Install the two matching Pump Seal Kit pieces into hollows of pump inlet shoe. (see illustration #5) **TIP:** Apply a small amount of silicone sealant to Pump Seal Kit pieces to hold in place. It is not necessary to completely cover them with silicone!
- 5. Apply a generous amount of silicone over entire area where intake grate mates to hull and pump inlet shoe. (see illustration #6)
- 6. Install intake grate and secure using OE hardware removed in step 1. **NOTE: Apply blue Loc-tite to bolts.** Torque two front M6 bolts to 5.5 ft•lbs (7.6 N•m/0.76 kgf•m). Torque two rear M10 bolts to 29 ft•lbs (40 N•m/4.0 kgf•m).
- 7. Clean excess silicone leaving a smooth transition between intake grate and hull. Allow silicone to cure for at least 24 hours.