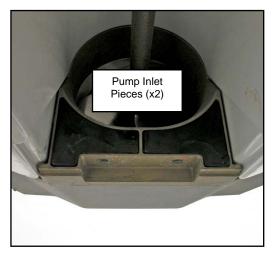

### - INSTALLATION INSTRUCTIONS -

- 1. Remove the four bolts securing stock intake grate. (see illustration #1)
- 2. Remove stock intake grate. Using a non-residual cleaner, thoroughly clean hollows in pump inlet shoe and and hull where they mate together. (see illustration #'s 2)
- 3. Install the four matching Pump Seal Kit pieces into rear hollows of RIVA Top-Loader Intake Grate. (see illustration #3 & 4) **TIP:** Apply a small amount of silicone sealant to Pump Seal Kit pieces to hold in place. It is not necessary to completely cover them with silicone!
- 4. Install the two matching Pump Seal Kit pieces into hollows of pump inlet shoe. (see illustration #5) **TIP:** Apply a small amount of silicone sealant to Pump Seal Kit pieces to hold in place. It is not necessary to completely cover them with silicone!
- 5. Apply a generous amount of silicone over entire area where intake grate mates to hull and pump inlet shoe. (see illustration #6)
- 6. Install intake grate and secure using OE hardware removed in step 1. **NOTE: Apply blue Loc-tite to bolts.** Torque two front M6 bolts to 5.5 ft•lbs (7.6 N•m/0.76 kgf•m). Torque two rear M10 bolts to 29 ft•lbs (40 N•m/4.0 kgf•m).
- 7. Clean excess silicone leaving a smooth transition between intake grate and hull. Allow silicone to cure for at least 24 hours.

# - INSTALLATION IMAGES -

Illustration 1

Illustration 2

Illustration 3

Illustration 4

Illustration 5

Illustration 6