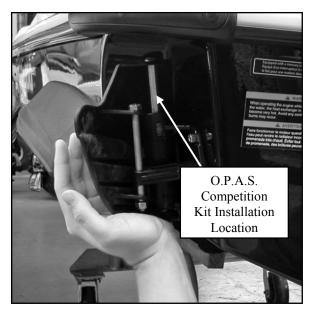

- 1. Starting on either side of craft, turn handlebars so as to expose O.P.A.S. vertical slide shaft (see illustration #1).
- 2. Using palm the of your hand push upward on bottom of O.P.A.S. fin until it stops (see illustration #2).
- 3. Snap O.P.A.S. Competition Kit onto O.P.A.S. vertical slide shaft (see illustration #3). **NOTE: It may be necessary to have someone assist you with steps 2 & 3.**
- Repeat steps 1~3 for opposite side.
- 5. After installation is complete test steering to ensure smooth operation before riding.

# **INSTALLATION IMAGES**

**ILLUSTRATION 1** 

**ILLUSTRATION 2** 

**ILLUSTRATION 3**