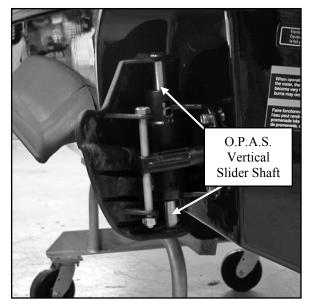

- 1. Starting on either side of craft, turn handlebars so as to expose O.P.A.S. vertical slide shaft (see illustration #1).
- 2. Using palm the of your hand push upward on bottom of O.P.A.S. fin until it stops (see illustration #2).
- 3. Snap O.P.A.S. Competition Kit onto O.P.A.S. vertical slide shaft (see illustration #3). **NOTE: It may be necessary to have someone assist you with steps 2 & 3.**
- Repeat steps 1~3 for opposite side.
- 5. After installation is complete test steering to ensure smooth operation before riding.

# **INSTALLATION IMAGES**

**ILLUSTRATION 1** 

**ILLUSTRATION 2** 

**ILLUSTRATION 3**