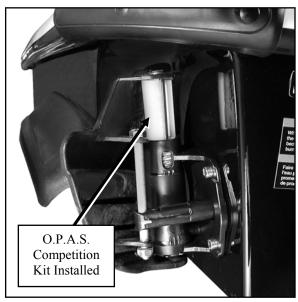

- 1. Starting on either side of craft, turn handlebars so as to expose O.P.A.S. vertical slide shaft (see illustration #1).
- 2. Using palm the of your hand push upward on bottom of O.P.A.S. fin until it stops (see illustration #2).
- 3. Snap O.P.A.S. Competition Kit onto O.P.A.S. vertical slide shaft (see illustration #3). **NOTE: It may be necessary to have someone assist you with steps 2 & 3.**
- Repeat steps 1~3 for opposite side.
- 5. After installation is complete test steering to ensure smooth operation before riding.

# **INSTALLATION IMAGES**

**ILLUSTRATION 1** 

**ILLUSTRATION 2** 

**ILLUSTRATION 3**