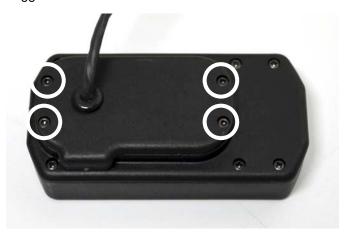

### - INSTALLATION INSTRUCTIONS -

Remove bolts (4) securing backing plate to Dash Logger.

DO NOT REMOVE BACKING PLATE

Save original bolts (4) in the event you opt for one of our bar pad mounts in the future.