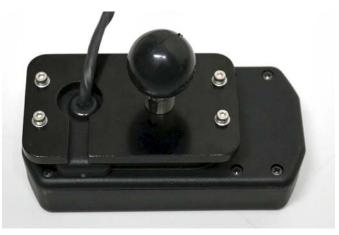

Secure supplied Dash Mount to back of Dash Logger using supplied hardware.

NOTE: Apply blue Loctite to bolts. Do not over tighten bolts.

Install supplied Mounting Base in location of your choice. Use supplied double socket arm to support Dash Logger.