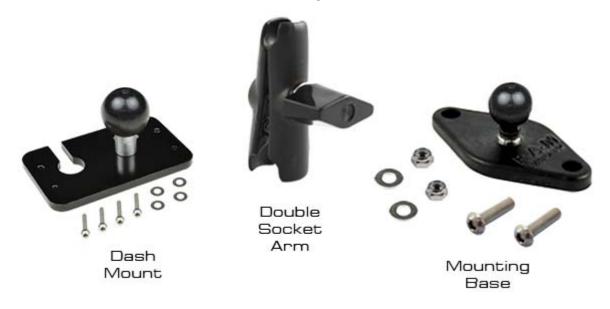

Secure supplied Dash Mount to back of Dash Logger using supplied hardware.

NOTE: Apply blue Loctite to bolts. Do not over tighten bolts.

Install supplied Mounting Base in location of your choice. Use supplied double socket arm to support Dash Logger.

**NOTE:** Thoroughly clean inside of double socket arms and ball mounts with a non-residual cleaner. Periodically check double socket arm to ensure it is properly secured.