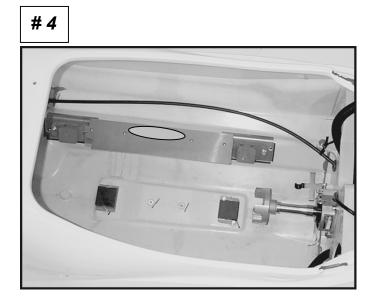

## INSTALLATION INSTRUCTIONS

APPLICATIONS: GP1200R, XL1200Ltd & XLT1200 w/OEM & Aftermarket Carburetors

- 1. On the carburetor side of motor, remove one each (two total) of the OE 8 X 30mm bolts holding the motor mounts to the hull facing each other (reference image #2).
- Install the Riva GP1200R Carburetor Splash Guard mounting plate so that the five M5 boltholes are facing up using the two included 8 X 40mm bolts and M8 washers (reference images #2&3). Torque the bolts to 17 Nm (1.7 m • kgf, 12 ft • lb). NOTE: Use Loctite 572 on bolts.
- 3. Apply a *thin* layer of silicone or Threebond 1211 to the Splash Guard mounting plate/Splash Guard mounting surface (reference image #3).
- Install Splash Guard onto Splash Guard mounting plate so the RIVA RACING sticker is facing up (Splash Guard will fit one way only when carburetors are installed) using the five included 5 X 10mm bolts and M5 wavy washers (reference image #4). Torque the bolts to 4 Nm (0.4 m kgf, 2.9 ft lb). NOTE: Use Loctite 572 on bolts.