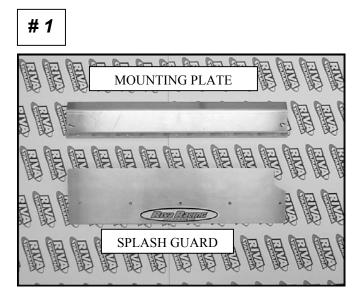

### CARBURETOR SPLASH GUARD PART# - RY12320-OE

## INSTALLATION INSTRUCTIONS

APPLICATIONS: GP1200R, XL1200Ltd & XLT1200 w/OEM & Aftermarket Carburetors

- 1. On the carburetor side of motor, remove one each (two total) of the OE 8 X 30mm bolts holding the motor mounts to the hull facing each other (reference image #2).
- Install the Riva GP1200R Carburetor Splash Guard mounting plate so that the five M5 boltholes are facing up using the two included 8 X 40mm bolts and M8 washers (reference images #2&3). Torque the bolts to 17 Nm (1.7 m • kgf, 12 ft • lb). NOTE: Use Loctite 572 on bolts.
- 3. Apply a *thin* layer of silicone or Threebond 1211 to the Splash Guard mounting plate/Splash Guard mounting surface (reference image #3).
- Install Splash Guard onto Splash Guard mounting plate so the RIVA RACING sticker is facing up (Splash Guard will fit one way only when carburetors are installed) using the five included 5 X 10mm bolts and M5 wavy washers (reference image #4). Torque the bolts to 4 Nm (0.4 m kgf, 2.9 ft lb). NOTE: Use Loctite 572 on bolts.