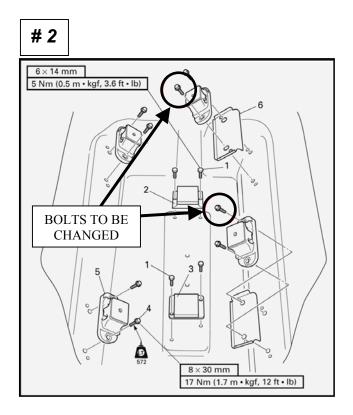

## INSTALLATION INSTRUCTIONS

APPLICATIONS: GP1200R, XL1200Ltd & XLT1200 w/OEM & Aftermarket Carburetors

- 1. On the carburetor side of motor, remove one each (two total) of the OE 8 X 30mm bolts holding the motor mounts to the hull facing each other (reference image #2).
- Install the Riva GP1200R Carburetor Splash Guard mounting plate so that the five M5 boltholes are facing up using the two included 8 X 40mm bolts and M8 washers (reference images #2&3). Torque the bolts to 17 Nm (1.7 m • kgf, 12 ft • lb). NOTE: Use Loctite 572 on bolts.
- 3. Apply a *thin* layer of silicone or Threebond 1211 to the Splash Guard mounting plate/Splash Guard mounting surface (reference image #3).
- Install Splash Guard onto Splash Guard mounting plate so the RIVA RACING sticker is facing up (Splash Guard will fit one way only when carburetors are installed) using the five included 5 X 10mm bolts and M5 wavy washers (reference image #4). Torque the bolts to 4 Nm (0.4 m kgf, 2.9 ft lb). NOTE: Use Loctite 572 on bolts.