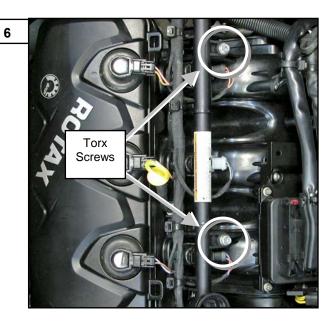

### \* \* \* NO SMOKING, ALLOW ENGINE TO COOL COMPLETELY \* \* \*

- 1. Remove D.E.S.S. lanyard and disconnect battery cables. NOTE: Negative (black) first. Positive (red) second.
- 2. Remove oil level dipstick. Remove plastic valve cover. Replace oil level dipstick.
- 3. Remove the two Torx screws securing fuel rail to intake manifold. (see illustration #1)
- 4. Carefully remove OE fuel injectors from intake manifold. If engine was previously run disconnect fuel line to fuel rail and drain fuel rail.
- 5. Disconnect electrical connectors from OE fuel injectors by pressing metal clip towards connector and pulling up on connector. (see illustration #2)
- 6. Carefully remove metal clips securing OE fuel injectors to fuel rail. (see illustration #3)
- 7. Carefully remove OE fuel injectors from fuel rail.
- 8. Install RIVA Pro-Series Fuel Injectors into fuel rail and secure using OE metal clips. (see illustration #4)
- 9. Install electrical connectors onto fuel injectors. (see illustration #5)
- 10. Install fuel injectors into intake manifold. Secure fuel rail to intake manifold using OE Torx screws. (see illustration #6) **NOTE: Use BLUE Loc-Tite. Do not over tighten bolts.**
- 11. Remove oil level dipstick. Replace plastic valve cover. Replace oil level dipstick.
- 12. Reconnect battery cables. NOTE: Positive (red) first. Negative (black) second.
- 13. Run craft on flush kit prior to water testing.