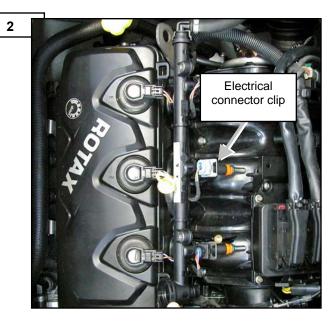

### \* \* \* NO SMOKING, ALLOW ENGINE TO COOL COMPLETELY \* \* \*

- 1. Remove D.E.S.S. lanyard and disconnect battery cables. NOTE: Negative (black) first. Positive (red) second.
- 2. Remove oil level dipstick. Remove plastic valve cover. Replace oil level dipstick.
- 3. Remove the two Torx screws securing fuel rail to intake manifold. (see illustration #1)
- 4. Carefully remove OE fuel injectors from intake manifold. If engine was previously run disconnect fuel line to fuel rail and drain fuel rail.
- 5. Disconnect electrical connectors from OE fuel injectors by pressing metal clip towards connector and pulling up on connector. (see illustration #2)
- 6. Carefully remove metal clips securing OE fuel injectors to fuel rail. (see illustration #3)
- 7. Carefully remove OE fuel injectors from fuel rail.
- 8. Install RIVA Pro-Series Fuel Injectors into fuel rail and secure using OE metal clips. (see illustration #4)
- 9. Install electrical connectors onto fuel injectors. (see illustration #5)
- 10. Install fuel injectors into intake manifold. Secure fuel rail to intake manifold using OE Torx screws. (see illustration #6) **NOTE: Use BLUE Loc-Tite. Do not over tighten bolts.**
- 11. Remove oil level dipstick. Replace plastic valve cover. Replace oil level dipstick.
- 12. Reconnect battery cables. NOTE: Positive (red) first. Negative (black) second.
- 13. Run craft on flush kit prior to water testing.