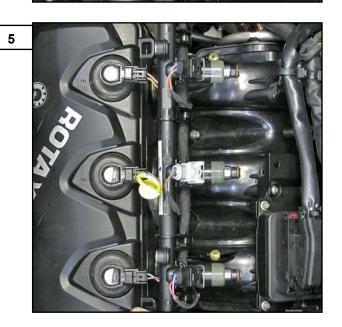

### \* \* \* NO SMOKING, ALLOW ENGINE TO COOL COMPLETELY \* \* \*

- 1. Remove D.E.S.S. lanyard and disconnect battery cables. NOTE: Negative (black) first. Positive (red) second.
- 2. Remove oil level dipstick. Remove plastic valve cover. Replace oil level dipstick.
- 3. Remove the two Torx screws securing fuel rail to intake manifold. (see illustration #1)
- 4. Carefully remove OE fuel injectors from intake manifold. If engine was previously run disconnect fuel line to fuel rail and drain fuel rail.
- 5. Disconnect electrical connectors from OE fuel injectors by pressing metal clip towards connector and pulling up on connector. (see illustration #2)
- 6. Carefully remove metal clips securing OE fuel injectors to fuel rail. (see illustration #3)
- 7. Carefully remove OE fuel injectors from fuel rail.
- 8. Install RIVA Pro-Series Fuel Injectors into fuel rail and secure using OE metal clips. (see illustration #4)
- 9. Install electrical connectors onto fuel injectors. (see illustration #5)
- 10. Install fuel injectors into intake manifold. Secure fuel rail to intake manifold using OE Torx screws. (see illustration #6) **NOTE: Use BLUE Loc-Tite. Do not over tighten bolts.**
- 11. Remove oil level dipstick. Replace plastic valve cover. Replace oil level dipstick.
- 12. Reconnect battery cables. NOTE: Positive (red) first. Negative (black) second.
- 13. Run craft on flush kit prior to water testing.