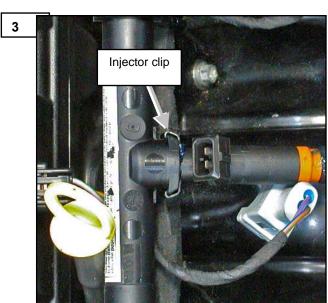

### \* \* \* NO SMOKING, ALLOW ENGINE TO COOL COMPLETELY \* \* \*

- 1. Remove D.E.S.S. lanyard and disconnect battery cables. NOTE: Negative (black) first. Positive (red) second.
- 2. Remove oil level dipstick. Remove plastic valve cover. Replace oil level dipstick.
- 3. Remove the two Torx screws securing fuel rail to intake manifold. (see illustration #1)
- 4. Carefully remove OE fuel injectors from intake manifold. If engine was previously run disconnect fuel line to fuel rail and drain fuel rail.
- 5. Disconnect electrical connectors from OE fuel injectors by pressing metal clip towards connector and pulling up on connector. (see illustration #2)
- 6. Carefully remove metal clips securing OE fuel injectors to fuel rail. (see illustration #3)
- 7. Carefully remove OE fuel injectors from fuel rail.
- 8. Install RIVA Pro-Series Fuel Injectors into fuel rail and secure using OE metal clips. (see illustration #4)
- 9. Install electrical connectors onto fuel injectors. (see illustration #5)
- 10. Install fuel injectors into intake manifold. Secure fuel rail to intake manifold using OE Torx screws. (see illustration #6) **NOTE: Use BLUE Loc-Tite. Do not over tighten bolts.**
- 11. Remove oil level dipstick. Replace plastic valve cover. Replace oil level dipstick.
- 12. Reconnect battery cables. NOTE: Positive (red) first. Negative (black) second.
- 13. Run craft on flush kit prior to water testing.