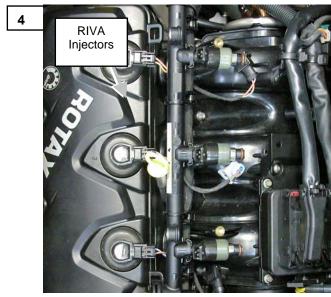

### \* \* \* NO SMOKING, ALLOW ENGINE TO COOL COMPLETELY \* \* \*

- 1. Remove D.E.S.S. lanyard and disconnect battery cables. NOTE: Negative (black) first. Positive (red) second.
- 2. Remove oil level dipstick. Remove plastic valve cover. Replace oil level dipstick.
- 3. Remove the two Torx screws securing fuel rail to intake manifold. (see illustration #1)
- 4. Carefully remove OE fuel injectors from intake manifold. If engine was previously run disconnect fuel line to fuel rail and drain fuel rail.
- 5. Disconnect electrical connectors from OE fuel injectors by pressing metal clip towards connector and pulling up on connector. (see illustration #2)
- 6. Carefully remove metal clips securing OE fuel injectors to fuel rail. (see illustration #3)
- 7. Carefully remove OE fuel injectors from fuel rail.
- 8. Install RIVA Pro-Series Fuel Injectors into fuel rail and secure using OE metal clips. (see illustration #4)
- 9. Install electrical connectors onto fuel injectors. (see illustration #5)
- 10. Install fuel injectors into intake manifold. Secure fuel rail to intake manifold using OE Torx screws. (see illustration #6) **NOTE: Use BLUE Loc-Tite. Do not over tighten bolts.**
- 11. Remove oil level dipstick. Replace plastic valve cover. Replace oil level dipstick.
- 12. Reconnect battery cables. NOTE: Positive (red) first. Negative (black) second.
- 13. Run craft on flush kit prior to water testing.