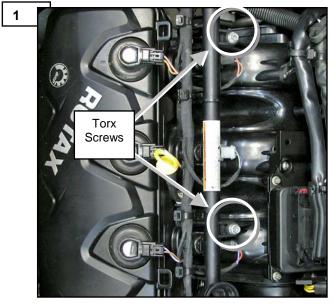

### \* \* \* NO SMOKING, ALLOW ENGINE TO COOL COMPLETELY \* \* \*

- 1. Remove D.E.S.S. lanyard and disconnect battery cables. NOTE: Negative (black) first. Positive (red) second.
- 2. Remove oil level dipstick. Remove plastic valve cover. Replace oil level dipstick.
- 3. Remove the two Torx screws securing fuel rail to intake manifold. (see illustration #1)
- 4. Carefully remove OE fuel injectors from intake manifold. If engine was previously run disconnect fuel line to fuel rail and drain fuel rail.
- 5. Disconnect electrical connectors from OE fuel injectors by pressing metal clip towards connector and pulling up on connector. (see illustration #2)
- 6. Carefully remove metal clips securing OE fuel injectors to fuel rail. (see illustration #3)
- 7. Carefully remove OE fuel injectors from fuel rail.
- 8. Install RIVA Pro-Series Fuel Injectors into fuel rail and secure using OE metal clips. (see illustration #4)
- 9. Install electrical connectors onto fuel injectors. (see illustration #5)
- 10. Install fuel injectors into intake manifold. Secure fuel rail to intake manifold using OE Torx screws. (see illustration #6) **NOTE: Use BLUE Loc-Tite. Do not over tighten bolts.**
- 11. Remove oil level dipstick. Replace plastic valve cover. Replace oil level dipstick.
- 12. Reconnect battery cables. NOTE: Positive (red) first. Negative (black) second.
- 13. Run craft on flush kit prior to water testing.